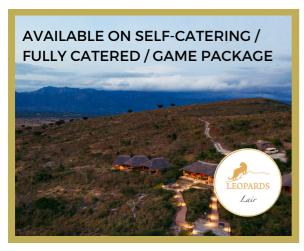

### Soroi Leopards Lair Cottages

### **4 COTTAGES**

- 2 Cottages with queen size double bed. 2 cottages with queen size double and I single bed.
- Common dining area & lounge area
- Each cottage is equipped with a mini fridge, tables, chairs, with utensils, plates, pots, cutlery, glasses and cups, Gas stove & cooking gas
- En-suite bathroom with running cold and hot water & a Flush Toilet
- Mosquito nets
- Private large terrace (roofed) with a magnificent view
- Room steward, camp staff and security
- Parking space for your vehicles
- Hand held VHF radios in each room for communication with management
- Complimentary Wi-Fi in all guest areas and rooms