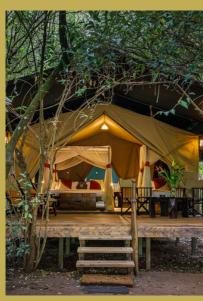

#### 12 LUXURY SAFARI TENTS

10 luxury tents & 2 generously built Family units; all are river facing.

#### **2 FAMILY TENTS**

We have 2 luxury family tents that are larger than the guest tents, to accommodate families or a group of friends (maximum 4 adults), comfortably. They are spacious, tastefully decorated with hand-made furniture!

#### **AMENITIES**

Permanent Hot & Cold Shower  $\cdot$  Flushing Toilet/Ensuite Bathroom King Size Bed and 2 Single Bed  $\cdot$  Mosquito Netting  $\cdot$  24 hr Solar power Electricity  $\cdot$  Charging Sockets  $\cdot$  24 hour complimentary WiFi  $\cdot$  Large Veranda with Deck chairs