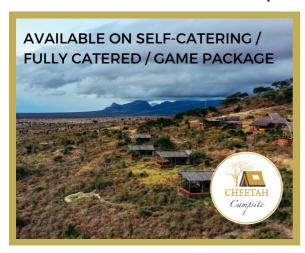

### Soroi Cheetah Tented Camp

### 4 TENTS - to be expanded to 8 tents

- Space for 2 people with twin beds and bedding in the "Ernest Hemingway Style"
- Each tent has its own private en-suite bathroom, with hot / cold shower and flush toilets
- Small outside veranda with amazing views
- Set menu meals are served, with all dietary requirements taken in consideration
- Common open mess area for meals, lounge area and a charging station
- Room steward, camp staff and security
- Hand held VHF radios in each room for communication with management and a bell outside the tent for emergency
- Complimentary Wi-Fi in the guest area