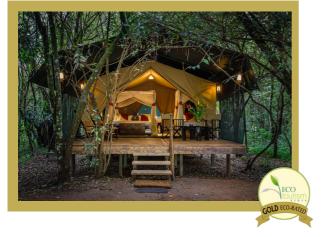

#### **AMENITIES**

Permanent Hot & Cold Shower  $\cdot$  Flushing Toilet/Ensuite Bathroom King Size Bed and 2 Single Bed  $\cdot$  Mosquito Netting  $\cdot$  24 hr Solar power Electricity  $\cdot$  Charging Sockets  $\cdot$  24 hour complimentary WiFi  $\cdot$  Large Veranda with Deck chairs

### **AMENITIES**

· Permanent Hot & Cold Shower · Flushing Toilet/Ensuite · Bathroom · King Size Bed and 2 Single Bed · Mosquito Netting · 24 hr Solar power Electricity · Charging Sockets · 24 hour complimentary WiFi · Large Veranda with Deck chairs

### **AMENITIES**

Permanent Hot & Cold Shower  $\cdot$  Flushing Toilet/Ensuite Bathroom King Size Bed and 2 Single Bed  $\cdot$  Mosquito Netting  $\cdot$  24 hr Solar power Electricity  $\cdot$  Charging Sockets  $\cdot$  24 hour complimentary WiFi  $\cdot$  Large Veranda with Deck chairs