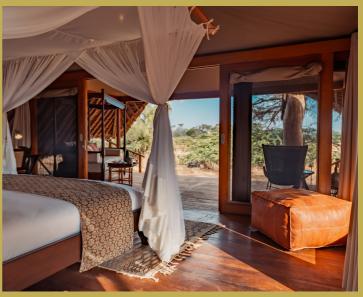

### **10 LUXURY SUITES**

King-size bed with duck feather duvets · Butler service and private dining in the room on request. · En-suite Bathroom · Hair Dryer · Mini Fridge · Coffee & Tea making facilities · Indoor & Outdoor Shower · Complimentary laundry service · Complimentary Wi-Fi in all guest areas and rooms · Intercom in all rooms and main areas · Panoramic views · Outdoor / Indoor Shower · Butler Service

### 2 FAMILY UNITS

We have 02 luxury family suites to accommodate families or a group of friends (maximum 4 adults) comfortably.

### WHEELCHAIR ACCESS ROOM

We have 01 luxury family suites with ramp accessibility

Infinity Pool, Photo Hide and up-coming Spa.