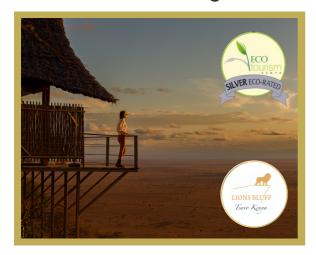

### www.lionsblufflodge.com

### Soroi Lions Bluff Lodge

### **10 LUXURY SUITES**

King-size bed with duck feather duvets · Butler service and private dining in the room on request. · En-suite Bathroom · Hair Dryer · Mini Fridge · Coffee & Tea making facilities · Indoor & Outdoor Shower · Complimentary laundry service · Complimentary Wi-Fi in all guest areas and rooms · Intercom in all rooms and main areas · Panoramic views · Outdoor / Indoor Shower · Butler Service