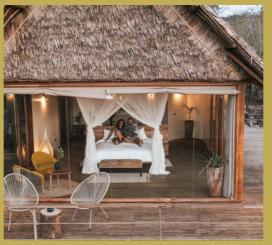

### **10 LUXURY SUITES**

King-size bed with duck feather duvets · Butler service and private dining in the room on request. · En-suite Bathroom · Hair Dryer · Mini Fridge · Coffee & Tea making facilities · Indoor & Outdoor Shower · Complimentary laundry service · Complimentary Wi-Fi in all guest areas and rooms · Intercom in all rooms and main areas · Panoramic views · Outdoor / Indoor Shower · Butler Service

### 2 FAMILY UNITS

We have 02 luxury family suites to accommodate families or a group of friends (maximum 4 adults) comfortably.

### WHEELCHAIR ACCESS ROOM

We have 01 luxury family suites with ramp accessibility

Infinity Pool, Photo Hide and up-coming Spa.